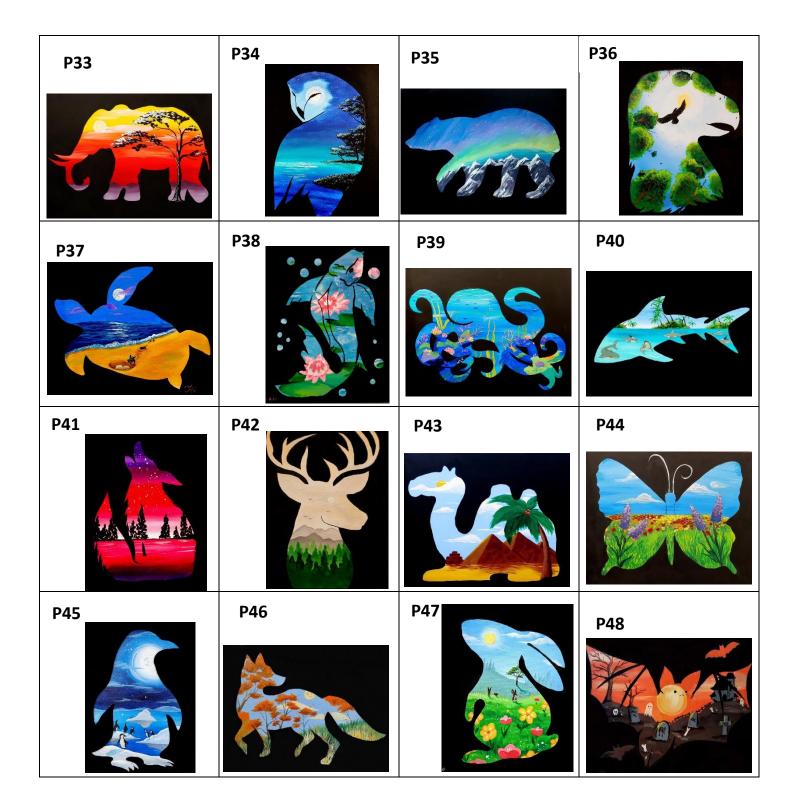

## **Popular Paintings**

These are only suggestions. You are welcome to choose any painting from our Viva Art calendar on our website. If you have questions about difficulty level, please let us know!

## All canvas paintings can be painted on wood pallet for a \$10 upcharge.

| P1 | P2  | P3  | P4  |
|----|-----|-----|-----|
| P5 | P6  | P7  | P8  |
| P9 | P10 | P11 | P12 |

| P13                   | P14                                                                                                                                                                                                                                                                                                                                                                                                                                                                                                                                                                                                                                                                                                                                                                                                                                                                                                                                                                                                                                                                                                                                                                                                                                                                                                                                                                                                                                                                                                                                                                                                                                                                                                                                                                                                                                                                                                                                                                                                                                                                                                                              | P15 | P16 |
|-----------------------|----------------------------------------------------------------------------------------------------------------------------------------------------------------------------------------------------------------------------------------------------------------------------------------------------------------------------------------------------------------------------------------------------------------------------------------------------------------------------------------------------------------------------------------------------------------------------------------------------------------------------------------------------------------------------------------------------------------------------------------------------------------------------------------------------------------------------------------------------------------------------------------------------------------------------------------------------------------------------------------------------------------------------------------------------------------------------------------------------------------------------------------------------------------------------------------------------------------------------------------------------------------------------------------------------------------------------------------------------------------------------------------------------------------------------------------------------------------------------------------------------------------------------------------------------------------------------------------------------------------------------------------------------------------------------------------------------------------------------------------------------------------------------------------------------------------------------------------------------------------------------------------------------------------------------------------------------------------------------------------------------------------------------------------------------------------------------------------------------------------------------------|-----|-----|
| P17                   | P18<br>Where the smith's provided the second s | P19 | P20 |
| P21                   | P22                                                                                                                                                                                                                                                                                                                                                                                                                                                                                                                                                                                                                                                                                                                                                                                                                                                                                                                                                                                                                                                                                                                                                                                                                                                                                                                                                                                                                                                                                                                                                                                                                                                                                                                                                                                                                                                                                                                                                                                                                                                                                                                              | P23 | P24 |
| P25                   | P26                                                                                                                                                                                                                                                                                                                                                                                                                                                                                                                                                                                                                                                                                                                                                                                                                                                                                                                                                                                                                                                                                                                                                                                                                                                                                                                                                                                                                                                                                                                                                                                                                                                                                                                                                                                                                                                                                                                                                                                                                                                                                                                              | P27 | P28 |
| P29<br>Clove<br>Clove | P30                                                                                                                                                                                                                                                                                                                                                                                                                                                                                                                                                                                                                                                                                                                                                                                                                                                                                                                                                                                                                                                                                                                                                                                                                                                                                                                                                                                                                                                                                                                                                                                                                                                                                                                                                                                                                                                                                                                                                                                                                                                                                                                              | P31 | P32 |